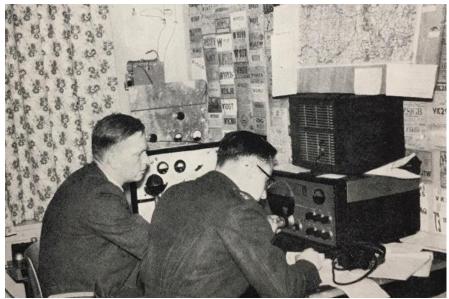

The Police com-division set-up equipment and again the military were involved with portable equipment. This was all heavy tube type equipment that required battery power.

There were instances that communications were rough due to propagation, man and industrial noise, low power transmitters etc. Morse code was used as needed which worked very well. There were two stations acting as "on the air guards". Their task was to monitor essential frequencies and as stations from other European countries came on, they requested of them to move away. The cooperation with other hams was excellent and everyone complied with such requests.

The map with locations of the two "guard" stations PA0IDW, one in Laren

and the second, PAOJA in Zwollen.

Running CW.

All this information was taken from a book, I am very fortunate to have, that was commissioned by the Dutch "VERON" "Vereniging voor Experimenteel Radio Onderzoek in Nederland"