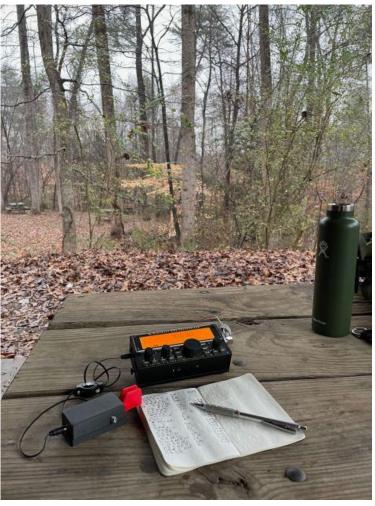

The plan

On Wednesday, December 7, 2022, my travel schedule shifted and it opened up the entire afternoon to play radio.

A rarity indeed!

It was very rainy and foggy that day and I didn't have my ENO rain fly with me, so I decided to visit a park with a good picnic shelter to keep me, and my gear, nice and dry. I had four park options with covered picnic shelters within a 45 minute drive. I decided that I would try to activate Fort Dobbs State Historic (since it had been a couple months since I'd visited) and Lake Norman State Park would be my back-up plan.

Fort Dobbs is a small park, so I called in advanced and asked for permission to do the activation and also asked if their picnic shelter was reserved.

The rangers there know me, so the phone call was pretty quick-no need to explain POTA nor my motivations. They told me that on rainy/foggy December days they have so few guests that I was welcome to use the picnic shelter or even the entire park if I wished (perhaps an ideal time to erect a Rhombic antenna-okay, just kidding!).