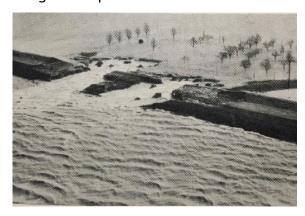

PTT sent men and equipment to assist and operate Ham stations and fill in to give operators a break.

Below is a print of the various locations and the way that they are connecting with each other to pass traffic. Some stations operate on CW (morse code) as at times the atmospheric propagation conditions and local noise prevents voice communications. CW is better suited and is more prone to get through under difficult circumstances. Notice that on this print there are only four telephone connections.

The shaded //// area depicts flooded land. Solid lines are Amateur RF connections and broken lines ---- are landline, telephone, connections. There are many amateurs that answered the call for help and you can see on the charts that there are many involved.