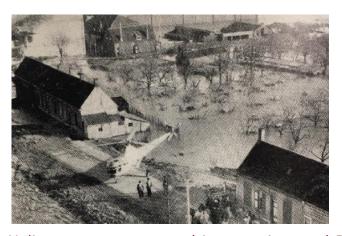

# The Flood in the Netherlands Jan. 31/1953

70 Years ago on January 31, 1953, a forceful Northwestern storm struck the coasts of The Netherlands, The U.K. and Belgium. I just turned 11 years young the week before. On Sunday morning Feb. 01, 1953 reports were on the radio of flooding taking place in the SouthWest part of the province of Zeeland. It consists of a number of Islands separated by waterways which were used to navigate between them. We were only about twenty kilometer away from that area, and were 4 km from the North Sea. If the coastal dunes had breached where we lived, the water would have been up to the eves of the local church. The following story is an account of the Dutch Ham Operators providing emergency communication at the time. It had some influence on me becoming a ham in 1967 as PAOMIH.

The shaded //// area depicts flooded land. Solid lines are Amateur RF connections and broken lines ---- are landline, telephone, connections. There are many amateurs that answered the call for help and you can see on the charts that there are many involved.