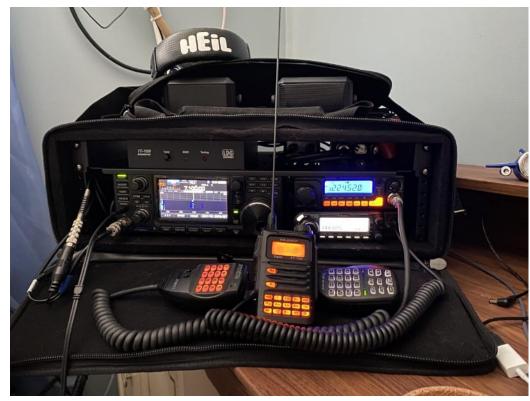

# Gary VE3JGK built a Go Box and showed the progression.

I've been talking about turning my station into one small ( relatively speaking ! ) go box that would hold; Icom 7300 Icom 4100 Jetstream 220 LDG it-100 tuner triplexer, duplexer, 2 external speakers and all it takes to connect it all together.

Special thanks to Paul VE3PDC for both the inspiration and very helpful hints on how to get it done.

After a few hours of trying different placements, attached is a pic that shows that it looks like. My 3U soft case will hold it all.

There's still all the wiring to do and securing of the rigs but success is in sight. That's a lot better than things looked before

Well it [the Go Box] is finally done and seems to be working well. Now the deep dive into researching the most suitable ( for me ) Hf portable antenna begins.