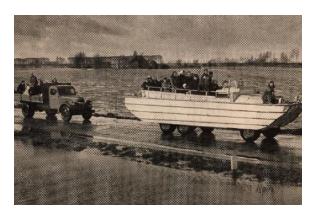

Brouwershoek, a small village on the island of Schouwen Duivenland, reported children floating on crates and in wooden boxes around homes.

Helicopters were pressed into services and DUKW Amphibian vehicles cruised around as water was no obstacle for them. DUKW is a manufacturing code "D" for the year 1942, "U" for the body style, utility amphibious, "K" for all wheel drive and "W" for dual rear axle. As you can see the vehicle was shaped as a boat. Many people were rescued with them.