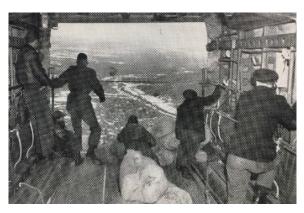

The military provided men and equipment and the PTT sent cars equipped with mobilophones to areas which were accessible to vehicular traffic.

Traffic with messages such as "many dyke breeches, many drowning casualties, no heat no food and no electricity. Requests for rubber boats, food dropping by aircraft and helicopter on the market place in Zierikzee. This dropping was not successful and many other locations were desparate for assistance".

Brouwershoek, a small village on the island of Schouwen Duivenland, reported children floating on crates and in wooden boxes around homes.

Helicopters were pressed into services and DUKW Amphibian vehicles cruised around as water was no obstacle for them. DUKW is a manufacturing code "D" for the year 1942, "U" for the body style, utility amphibious, "K" for all wheel drive and "W" for dual rear axle. As you can see the vehicle was shaped as a boat. Many people were rescued with them.