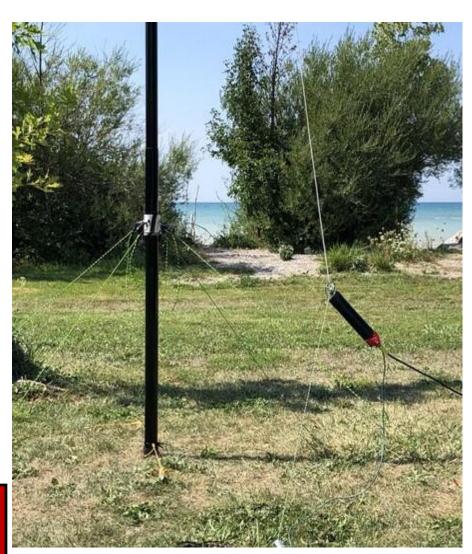

# VE3ERC-LUB

I have an hambrew (homebrew) antenna I use for all my POTA activations. It's a compact, portable, EFHW end-fed half wave antenna cut for 40m that performs really well. Very quick and easy to deploy using a 33ft telescopic fiberglass mast. It is similar to many of the small QRP 5w antennas you see on the internet, however mine is designed to handle 100watts SSB with almost continuous transmission. Happy to share the design or perhaps make one for you. Here's a photo of the setup from Lighthouse weekend this past summer.