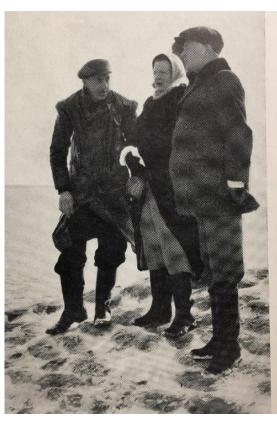

The station from the province of Friesland PA0CP/A replacing the emergency station PA0ZRK

Queen Juliana visiting the stricken area and Her Majesty, Princess Wilhelmina the Queen's mother, was present observing the devastation from the safety of a fishing boat.