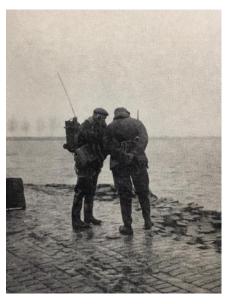

Dyke breaching

Fishing vessel fleets rush to the area

needed materials by air.

As word gets around, other countries are assisting, providing materials and personnel with portable communication equipment. Many amateurs are dispersed and situated in areas where essential communications are badly needed. They operate from Government buildings, private homes and wherever suitable accommodations are available. Portable generators are needed as well. The great advantage of ham operators is that they are versatile, inventive, mobile and can setup their communications equipment on short notice. As long as there are two points where they can string a copper wire of suitable length in between they're ready for action.

Portable radio provided by the Norwegian Army

A mobile setup from the American Army

The Dutch army "Verbindingsdiest" (Communications division) also provided men and equipment with mobile radios called "mobilelophones", that name is fairly self explanatory. Even the