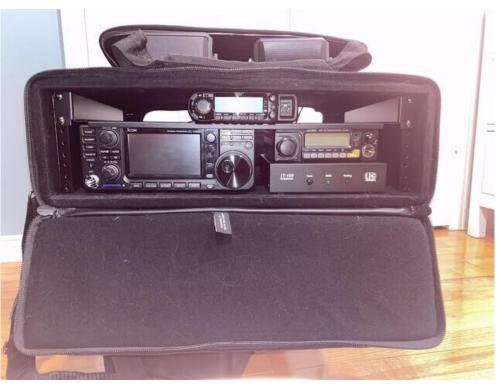

# Gary VE3JGK built a Go Box and showed the progression.

I've been talking about turning my station into one small ( relatively speaking ! ) go box that would hold; Icom 7300 Icom 4100 Jetstream 220 LDG it-100 tuner triplexer, duplexer, 2 external speakers and all it takes to connect it all together.

Special thanks to Paul VE3PDC for both the inspiration and very helpful hints on how to get it done.

After a few hours of trying different placements, attached is a pic that shows that it looks like. My 3U soft case will hold it all.

There's still all the wiring to do and securing of the rigs but success is in sight. That's a lot better than things looked before

Well it [the Go Box] is finally done and seems to be working well. Now the deep dive into researching the most suitable ( for me ) Hf portable antenna begins.