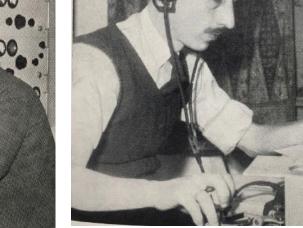

The town of Zierikzee had no means of communication and was literally isolated. A technician from the local radio repair shop managed to make his way to the shop and proceeded to build

an 80 meter transmitter with parts scrounged from old radio equipment. The PA tank coil was wound on an empty glass bottle and the modulator was an audio amplifier which was on the bench. The glass bottle tank coil is clearly visible on the bench. The power supply used was from another audio amplifier which originally served as a public address system. This is a typical example of the inventiveness of electronic hobbyist to be able to use what's available.

The technician "P. Hosfelt" who, with the help of a university student "Koopman" built the transmitter. He is operating the radio which ended the isolation in the town of Zierikzee.

Their signal was heard for two days but it wasn't strong enough to be identified. Finally, after various modifications they managed to make contact with PAOWZ, a station in the town of Middelburg. The authorities of the PTT gave permission to assign to them the callsign PAOZRK.