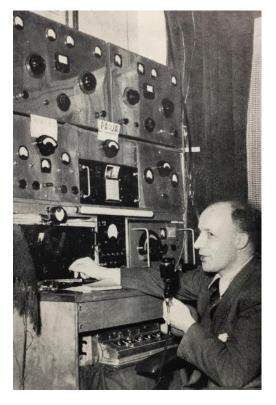

The town of Zierikzee had no means of communication and was literally isolated. A technician from the local radio repair shop managed to make his way to the shop and proceeded to build

an 80 meter transmitter with parts scrounged from old radio equipment. The PA tank coil was wound on an empty glass bottle and the modulator was an audio amplifier which was on the bench. The glass bottle tank coil is clearly visible on the bench. The power supply used was from another audio amplifier which originally served as a public address system. This is a typical example of the inventiveness of electronic hobbyist to be able to use what's available.

The technician "P. Hosfelt" who, with the help of a university student "Koopman" built the transmitter. He is operating the radio which ended the isolation in the town of Zierikzee.

Their signal was heard for two days but it wasn't strong enough to be identified. Finally, after various modifications they managed to make contact with PAOWZ, a station in the town of Middelburg. The authorities of the PTT gave permission to assign to them the callsign PAOZRK.