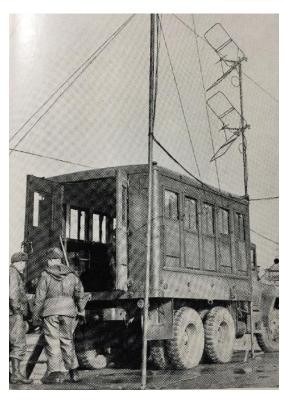

Portable radio provided by the Norwegian Army

A mobile setup from the American Army

The Dutch army "Verbindingsdiest" (Communications division) also provided men and equipment with mobile radios called "mobilelophones", that name is fairly self explanatory. Even the