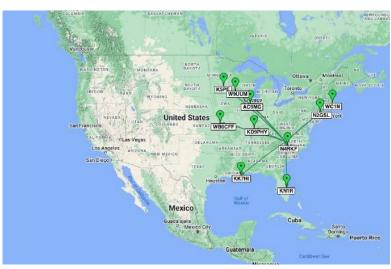

Here are my first ten contacts (click image to enlarge). I should buy them all a beer:

This really surprised me. The signal reports were all pretty low 529/539 etc. but golly! *It actually worked!* 

What fun!

It was such a luxury *not* being pressed for time.

In case you're wondering, here's the map of my first ten 100 mW contacts on 20 meters: