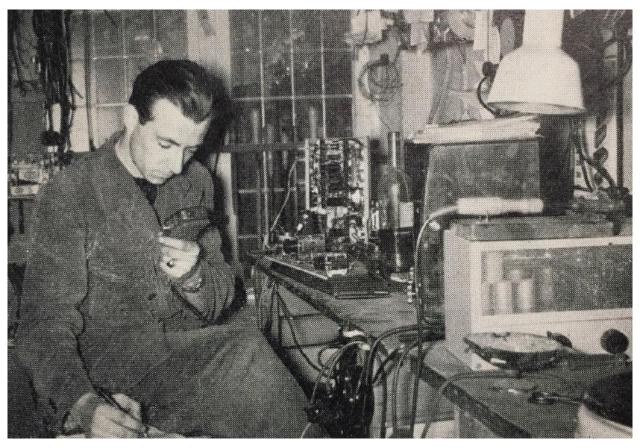

The town of Zierikzee had no means of communication and was literally isolated. A technician from the local radio repair shop managed to make his way to the shop and proceeded to build

an 80 meter transmitter with parts scrounged from old radio equipment. The PA tank coil was wound on an empty glass bottle and the modulator was an audio amplifier which was on the bench. The glass bottle tank coil is clearly visible on the bench. The power supply used was from another audio amplifier which originally served as a public address system. This is a typical example of the inventiveness of electronic hobbyist to be able to use what's available.

The technician "P. Hosfelt" who, with the help of a university student "Koopman" built the transmitter. He is operating the radio which ended the isolation in the town of Zierikzee.

Their signal was heard for two days but it wasn't strong enough to be identified. Finally, after various modifications they managed to make contact with PAOWZ, a station in the town of Middelburg. The authorities of the PTT gave permission to assign to them the callsign PAOZRK.