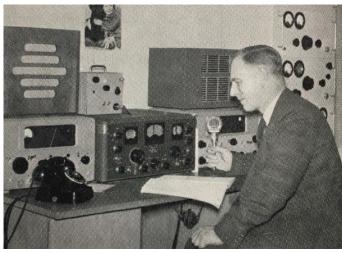

# VE3ERC-LUB

I have an hambrew (homebrew) antenna I use for all my POTA activations. It's a compact, portable, EFHW end-fed half wave antenna cut for 40m that performs really well. Very quick and easy to deploy using a 33ft telescopic fiberglass mast. It is similar to many of the small QRP 5w antennas you see on the internet, however mine is designed to handle 100watts SSB with almost continuous transmission. Happy to share the design or perhaps make one for you. Here's a photo of the setup from Lighthouse weekend this past summer.