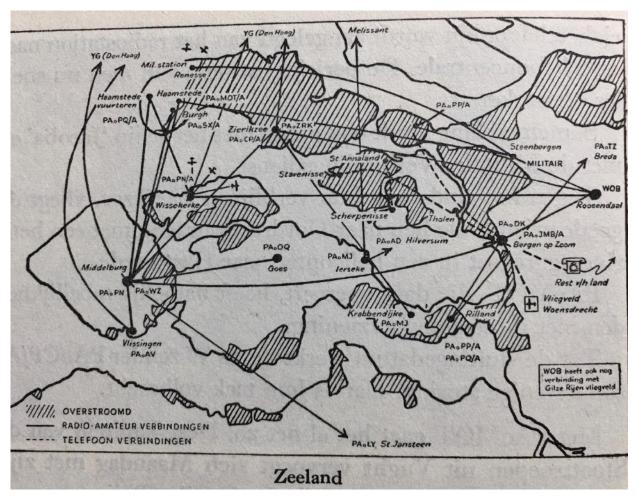

PTT sent men and equipment to assist and operate Ham stations and fill in to give operators a break.

Below is a print of the various locations and the way that they are connecting with each other to pass traffic. Some stations operate on CW (morse code) as at times the atmospheric propagation conditions and local noise prevents voice communications. CW is better suited and is more prone to get through under difficult circumstances. Notice that on this print there are only four telephone connections.

The shaded //// area depicts flooded land. Solid lines are Amateur RF connections and broken lines ---- are landline, telephone, connections. There are many amateurs that answered the call for help and you can see on the charts that there are many involved.