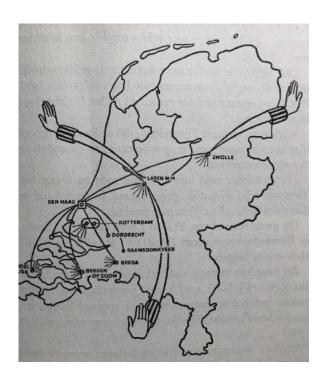

PTT sent men and equipment to assist and operate Ham stations and fill in to give operators a break.

Below is a print of the various locations and the way that they are connecting with each other to pass traffic. Some stations operate on CW (morse code) as at times the atmospheric propagation conditions and local noise prevents voice communications. CW is better suited and is more prone to get through under difficult circumstances. Notice that on this print there are only four telephone connections.

The shaded //// area depicts flooded land. Solid lines are Amateur RF connections and broken lines ---- are landline, telephone, connections. There are many amateurs that answered the call for help and you can see on the charts that there are many involved.

The map with locations of the two "guard" stations PA0IDW, one in Laren

and the second, PAOJA in Zwollen.

Running CW.

All this information was taken from a book, I am very fortunate to have, that was commissioned by the Dutch "VERON" "Vereniging voor Experimenteel Radio Onderzoek in Nederland"