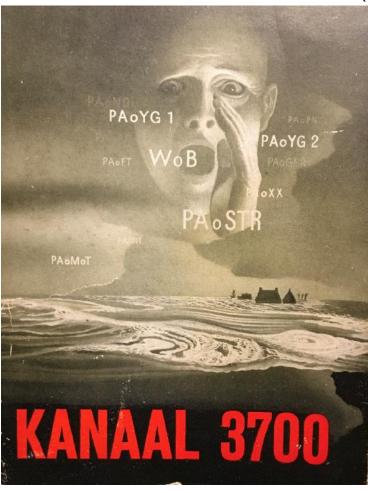

I couldn't possibly mention every ham who was actively involved. This was during a time that most hams made their own equipment.

The picture is an artist depiction of a call for help and assistance of the Dutch amateur community.

"Kanaal 3700" means "Channel 3700" the frequency, in kHz, used by the hams.