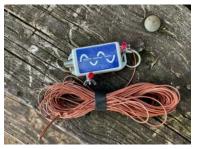

## Setting Up

On the way to the site, I decided that I would deploy my MM0OPX end-fed half-wave I'd cut for 40 meters.

I needed to make the most of my 100 milliwatts, so I figured the MM0OPX EFHW would be the best antenna for the job.

One thing that would have helped the anten-

na would have been a proper counterpoise or a long feed line (since end-feds use the RG-316 shield as counterpoise). Unfortunately, I only had a 10-12' length of feedline-too short, but then again EFHWs are pretty darn forgiving.