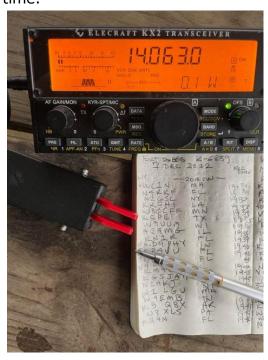

## ON THE AIR

After moving around a bit to find a nice clear spot, I started calling CQ POTA on the 20 meter band. I was going to be patient knowing that not many would hear my signal.

My first contact was my friend Bob (WC1N)! What a brilliant think to work POTA royalty with 100 mW!

Then, the stations kept coming in. *I was floored!* 

In ten minutes, I logged ten stations.

Seriously!

### **GEAR**

Elecraft KX2 MM0OPX QRP EFHW (Contact Colin for Availability)

Key cable: Cable Matters 2-Pack Gold-Plated Retractable Aux Cable – 2.5 Feet

CW Morse "Pocket Paddle"

Spec-Ops Brand T.H.E. Pack EDC

Elecraft KXBT2 Li-Ion Battery Pack

Mini Arborist throw line kit: Tom Bihn Small Travel Tray, Marlow KF1050 Excel 2mm Throwline, and Weaver 8 or 10oz weight

Rite In The Rain Weatherproof Cover/Pouch

Moleskine Cahier Journal

<u>GraphGear 0.9mm 1000 Automatic Drafting Pencil</u>

| 2022-12-07 19:40 | <b>€</b> K4SWL | K4SWL   | <b>⊗</b> KD9PHY | 20M | CW (CW) |
|------------------|----------------|---------|-----------------|-----|---------|
| 2022-12-07 19:39 | € K4SWL        | € K4SWL | KN1R            | 20M | CW (CW) |
| 2022-12-07 19:38 | € K4SWL        | € K4SWL | AC9MG           | 20M | CW (CW) |
| 2022-12-07 19:36 | € K4SWL        | € K4SWL | ₩9UUM           | 20M | CW (CW) |
| 2022-12-07 19:35 | € K4SWL        | € K4SWL | € K5PE          | 20M | CW (CW) |
| 2022-12-07 19:34 | € K4SWL        | € K4SWL | <b>⊕</b> WB0CFF | 20M | CW (CW) |
| 2022-12-07 19:34 | € K4SWL        | € K4SWL |                 | 20M | CW (CW) |
| 2022-12-07 19:33 | € K4SWL        | € K4SWL | N2GSL           | 20M | CW (CW) |
| 2022-12-07 19:32 | € K4SWL        | € K4SWL | N4RKF           | 20M | CW (CW) |
| 2022-12-07 19:30 | € K4SWL        | K4SWL   | € WC1N          | 20M | CW (CW) |
|                  |                |         |                 |     |         |

Here are my first ten contacts (click image to enlarge). I should buy them all a beer:

This really surprised me. The signal reports were all pretty low 529/539 etc. but golly! *It actually worked!* 

What fun!