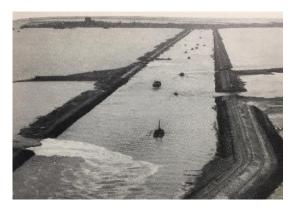

PTT sent men and equipment to assist and operate Ham stations and fill in to give operators a break.

Below is a print of the various locations and the way that they are connecting with each other to pass traffic. Some stations operate on CW (morse code) as at times the atmospheric propagation conditions and local noise prevents voice communications. CW is better suited and is more prone to get through under difficult circumstances. Notice that on this print there are only four telephone connections.

The shaded //// area depicts flooded land. Solid lines are Amateur RF connections and broken lines ---- are landline, telephone, connections. There are many amateurs that answered the call for help and you can see on the charts that there are many involved.