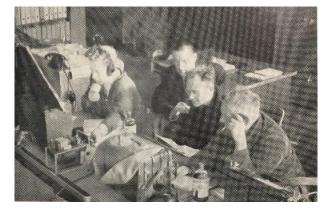

The town of Zierikzee had no means of communication and was literally isolated. A technician from the local radio repair shop managed to make his way to the shop and proceeded to build

an 80 meter transmitter with parts scrounged from old radio equipment. The PA tank coil was wound on an empty glass bottle and the modulator was an audio amplifier which was on the bench. The glass bottle tank coil is clearly visible on the bench. The power supply used was from another audio amplifier which originally served as a public address system. This is a typical example of the inventiveness of electronic hobbyist to be able to use what's available.

The technician "P. Hosfelt" who, with the help of a university student "Koopman" built the transmitter. He is operating the radio which ended the isolation in the town of Zierikzee.

Their signal was heard for two days but it wasn't strong enough to be identified. Finally, after various modifications they managed to make contact with PAOWZ, a station in the town of Middelburg. The authorities of the PTT gave permission to assign to them the callsign PAOZRK.