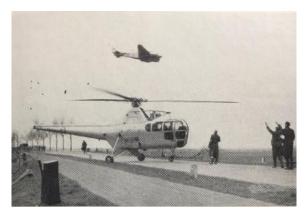

The military provided men and equipment and the PTT sent cars equipped with mobilophones to areas which were accessible to vehicular traffic.

Traffic with messages such as "many dyke breeches, many drowning casualties, no heat no food and no electricity. Requests for rubber boats, food dropping by aircraft and helicopter on the market place in Zierikzee. This dropping was not successful and many other locations were desparate for assistance".

Brouwershoek, a small village on the island of Schouwen Duivenland, reported children floating on crates and in wooden boxes around homes.

Helicopters were pressed into services and DUKW Amphibian vehicles cruised around as water was no obstacle for them. DUKW is a manufacturing code "D" for the year 1942, "U" for the body style, utility amphibious, "K" for all wheel drive and "W" for dual rear axle. As you can see the vehicle was shaped as a boat. Many people were rescued with them.